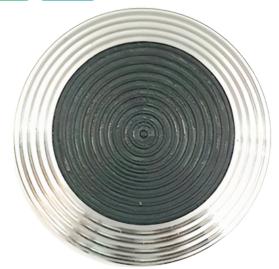

## DOT0011 WARNING TACTILE

Dottac Stainless Steel Warning Tactile with a Black Top Insert (DOT0011) is a high-quality, slip-resistant solution made from 316 marine grade stainless steel. Its concentric groove design provides excellent grip while the smooth outer edge ensures safety for all users. It's ideal for both outdoor and indoor environments, it is resistant to corrosion and easy to install and maintain. Compliant with Australian Standards, it is suitable for public spaces, transportation hubs, and commercial buildings.

| TYPE       | Stainless Steel Terraced with a<br>Black Top Insert |
|------------|-----------------------------------------------------|
| MATERIAL   | 316 Marine Grade                                    |
| FINISH     | Machined / Cast                                     |
| FIXING     | Core Drill and Pressure Fit                         |
| DIMENSIONS | OUTER DIA: 35mm TOP DIA: 25mm<br>THICKNESS: 5mm     |