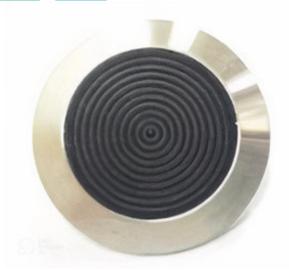

## DOT0013 WARNING TACTILE

Dottac Stainless Steel Warning Tactile with a Polymer Black Top Insert (DOT0013) is a high-quality, slip-resistant solution made from 316 marine grade stainless steel. Its concentric groove design provides an excellent grip while the smooth outer edge ensures safety for all users. It's ideal for both outdoor and indoor environments, it is resistant to corrosion and easy to install and maintain. Compliant with Australian Standards, it is suitable for public spaces, transportation hubs, and commercial buildings.

## **FEATURES**

Machined, with a black top polymer insert design on the horizontal face, and a smooth outer edge

Tested for compliance with AS 1428.4

Tested for compliance with the NCC Section D clause 3.8 (TGSIs)

| TYPE       | Stainless Steel Warning Tactile              |
|------------|----------------------------------------------|
| MATERIAL   | 316 Marine Grade                             |
| FINISH     | Machined / Cast                              |
| FIXING     | Core Drill and Pressure Fit                  |
| DIMENSIONS | OUTER DIA: 35mm TOP DIA: 25mm THICKNESS: 5mm |