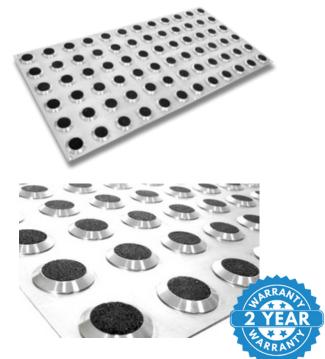

## DOT0101 INTEGRATED TACTILE

Dottac Polyurethane Warning Tactile (DOT0017) is a high-quality, slip-resistant solution made from 316 marine grade black stainless steel. Its concentric groove design provides an excellent grip while the smooth outer edge ensures safety for all users. It's ideal for both outdoor and indoor environments, it is resistant to corrosion and easy to install and maintain. Compliant with Australian Standards, it is suitable for public spaces, transportation hubs, and commercial buildings.

## FEATURES

Machined, with Poly-insert, concentric circle design on the horizontal face with a smooth outer edge

Tested for compliance with AS 1428.4

P5 anti-slip rated in accordance with the Australian Standards AS 4586, the highest in the industry.

Highly polished, bright, and attractive surface finish.

Allows easy installation over otherwise difficult substrates, such as timber decking, carpet, and escalator maintenance plates.

WARRANTY 2 year warranty on the product

| ТҮРЕ       | Stainless Steel with Black Carbide<br>Infill Plate |
|------------|----------------------------------------------------|
| MATERIAL   | 316 Marine Grade                                   |
| FINISH     | Machined / Cast                                    |
| FIXING     | Drill and Screw with Poly Anchor                   |
| DIMENSIONS | 600 x 300mm                                        |