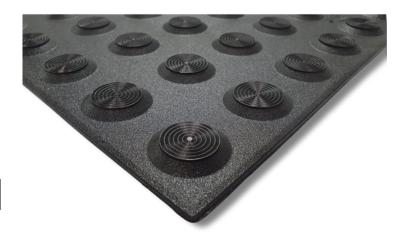

## DOT0105 INTEGRATED TACTILE

Dottac Polyurethane Warning Tactile (DOT0105) is a high-quality, slip-resistant solution made from Polyurethane Its concentric groove design provides an excellent product ensures safety for all users. It's ideal for both outdoor and indoor environments, it is resistant to corrosion and easy to install and maintain. Compliant with Australian Standards, it is suitable for public spaces, transportation hubs, and commercial buildings.

## **FEATURES**

Machined, with concentric circle design on the horizontal face with a smooth outer edge

Tested for compliance with AS 1428.4

Tested for compliance with the NCC Section D clause 3.8 (TGSIs)

| TYPE       | Polyurethane       |
|------------|--------------------|
| MATERIAL   | Black Polyurethane |
| FINISH     | Injection Moulded  |
| FIXING     | Adhersive          |
| DIMENSIONS | 300 x 300mm        |