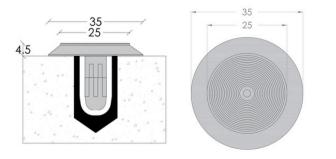

## WARNING TACTILES DOT-0010 - DOT0017

| FIXING    | Core Drill and Pressure Fitted                                                     |
|-----------|------------------------------------------------------------------------------------|
| SUBSTRATE | Stone, Masonry, Timber, Vinyl, Carpet Tile,<br>Porcelain, Ceramic, Glass Materials |

| FIXING    | Core Drill and Pressure Fitted                                                     |
|-----------|------------------------------------------------------------------------------------|
| SUBSTRATE | Stone, Masonry, Timber, Vinyl, Carpet Tile,<br>Porcelain, Ceramic, Glass Materials |