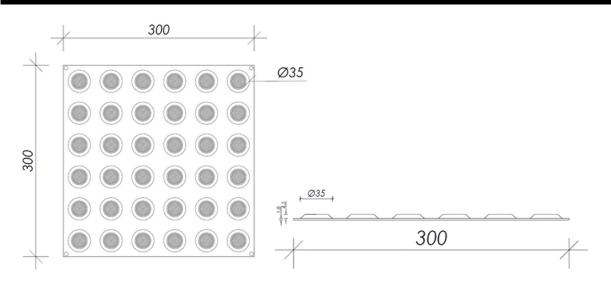

## **DIMENSIONS & FIXING**



## WARNING TACTILES DOT-0010 - DOT0017



| FIXING    | Core Drill and Pressure Fitted                                                     |
|-----------|------------------------------------------------------------------------------------|
| SUBSTRATE | Stone, Masonry, Timber, Vinyl, Carpet Tile,<br>Porcelain, Ceramic, Glass Materials |



| FIXING    | Core Drill and Pressure Fitted                                                     |
|-----------|------------------------------------------------------------------------------------|
| SUBSTRATE | Stone, Masonry, Timber, Vinyl, Carpet Tile,<br>Porcelain, Ceramic, Glass Materials |

## INTEGRATED TACTILES - PEEL AND STICK



| FIXING    | Peel and Stick                                                                  |
|-----------|---------------------------------------------------------------------------------|
| SUBSTRATE | Stone, Masonry, Timber, Vinyl, Porcelain, Ceramic, Glass Materials, Carpet Tile |

DOTTAC ABN: 42 153 893 933

Registered Address: 14 Kirke Street Balcatta WA 6021 T:08 6384 6349

info@dottac.com.au admin@dottac.com.au www.dottac.com.au