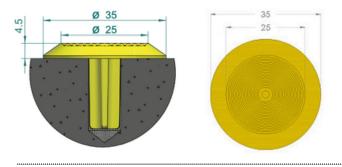

## INTEGRATED TACTILES - PEEL AND STICK

| FIXING    | Peel and Stick                                                                  |
|-----------|---------------------------------------------------------------------------------|
| SUBSTRATE | Stone, Masonry, Timber, Vinyl, Porcelain, Ceramic, Glass Materials, Carpet Tile |