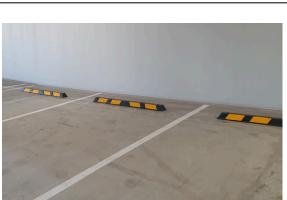

## DOTWS RUBBER WHEELSTOP

| ТҮРЕ       | Dottac Premium Rubber<br>Wheel Stop                                                           |
|------------|-----------------------------------------------------------------------------------------------|
| MATERIAL   | 8 Recycled rubbers: 50.6% Calcium<br>Carbonate; Sulphur 20-30%;<br>Carbon black: 1.2%: 10-20% |
| FINISH     | Machined / Cast                                                                               |
| FIXING     | Bolted                                                                                        |
| WEIGHT     | 14kg                                                                                          |
| DIMENSIONS | 1650L x 150W x 100H                                                                           |

- High visibility yellow panels
- Solid moulded construction (one piece)
- Lightweight making it easy to install but remaining highly durable
- Designed as to the Australian Standards
- Fade, UV, oil, moisture, extreme temperatures and weather resistant
- Fixed with 3 x 150mm Dyna Bolts for concrete or 3 x 14mm x 300mm Spikes for Asphalt
- Installation and Service available