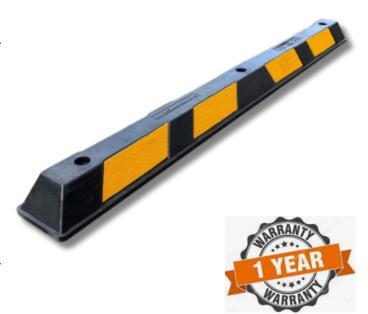

## DOTWS RUBBER WHEELSTOP

| ТҮРЕ       | Dottac Premium Rubber<br>Wheel Stop                                                           |
|------------|-----------------------------------------------------------------------------------------------|
| MATERIAL   | 8 Recycled rubbers: 50.6% Calcium<br>Carbonate; Sulphur 20-30%;<br>Carbon black: 1.2%: 10-20% |
| FINISH     | Machined / Cast                                                                               |
| FIXING     | Bolted                                                                                        |
| WEIGHT     | 14kg                                                                                          |
| DIMENSIONS | 1650L x 150W x 100H                                                                           |

- High visibility yellow panels
- Solid moulded construction (one piece)
- Lightweight making it easy to install but remaining highly durable
- Designed as to the Australian Standards
- Fade, UV, oil, moisture, extreme temperatures and weather resistant
- Fixed with 3 x 150mm Dyna Bolts for concrete or 3 x 14mm x 300mm Spikes for Asphalt
- Installation and Service available