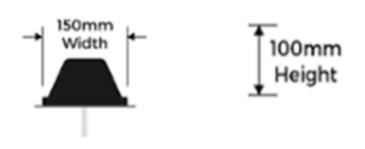

## DOTWS RUBBER WHEELSTOP

| ТҮРЕ       | Dottac Premium Rubber<br>Wheel Stop                                                           |
|------------|-----------------------------------------------------------------------------------------------|
| MATERIAL   | 8 Recycled rubbers: 50.6% Calcium<br>Carbonate; Sulphur 20-30%;<br>Carbon black: 1.2%: 10-20% |
| FINISH     | Machined / Cast                                                                               |
| FIXING     | Bolted                                                                                        |
| WEIGHT     | 14kg                                                                                          |
| DIMENSIONS | 1650L x 150W x 100H                                                                           |