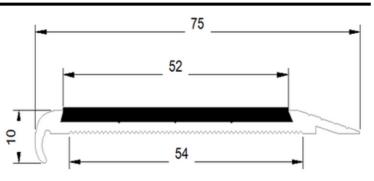

| PRODUCT  | Aluminium Profile                   |
|----------|-------------------------------------|
| MATERIAL | Clear Aluminium                     |
| FINISH   | Mill Finish                         |
| SIZE     | 75mm x 10mm                         |
| INSERT   | 52mm Carborundum Yellow or<br>Black |
| FIXING   | Adhesive                            |
|          |                                     |