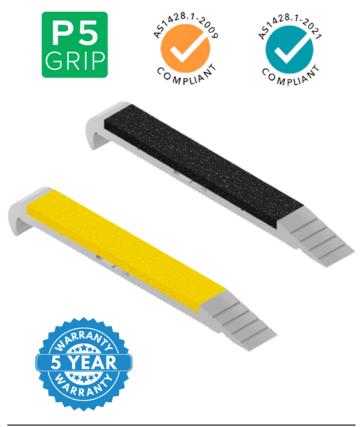

## DOT-N23 STAIR NOSING

Introducing Dottac's N23CY AND N23CB Stair Nosing, a durable and robust aluminium structure designed to withstand high-traffic environments coming with 2 color inserts, yellow and black. The carborundum insert surpasses the Australian Standards for anti-slip surfaces, ensuring optimal safety. DOT-N23 can be installed in various ways, including fixing adhesive , on multiple surfaces like concrete, timber, tiles, and carpets, making it a versatile option for both interior and exterior applications.