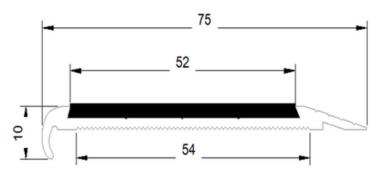

| PRODUCT  | Extrusion Profile Stair Nosing          |
|----------|-----------------------------------------|
| MATERIAL | Gold Aluminium                          |
| FINISH   | Mill Finish                             |
| Size     | 75mm x10mm                              |
| INSERT   | Black Solid Carborundum or<br>Aluminium |
| FIXING   | Adhesive                                |
|          | ·                                       |