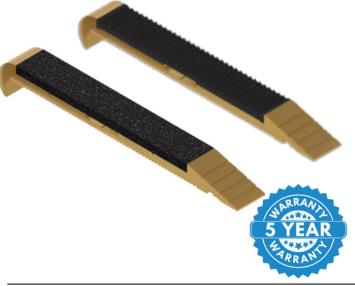

## DOT-N23-G STAIR NOSING

Introducing Dottac's N23G-A & N23G-C Stair Nosing, a durable and robust aluminium structure designed to withstand high-traffic environments. The carborundum insert surpasses the Australian Standards for anti-slip surfaces, ensuring optimal safety. The N23 nosing can be installed in various ways, including fixing adhesive on multiple surfaces like concrete, timber, tiles, and carpets, making it a versatile option for both interior and exterior applications.

| PRODUCT  | Extrusion Profile Stair Nosing          |
|----------|-----------------------------------------|
| MATERIAL | Gold Aluminium                          |
| FINISH   | Mill Finish                             |
| Size     | 75mm x10mm                              |
| INSERT   | Black Solid Carborundum or<br>Aluminium |
| FIXING   | Adhesive                                |
|          | ·                                       |