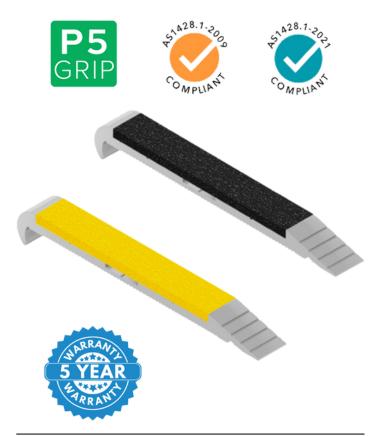

## DOT-N23 STAIR NOSING

Introducing Dottac's N23CY AND N23CB Stair Nosing, a durable and robust aluminium structure designed to withstand high-traffic environments coming with 2 color inserts, yellow and black. The carborundum insert surpasses the Australian Standards for anti-slip surfaces, ensuring optimal safety. DOT-N23 can be installed in various ways, including fixing adhesive , on multiple surfaces like concrete, timber, tiles, and carpets, making it a versatile option for both interior and exterior applications.

## **SLIP RESISTANCE**

Important information: To determine a classification of a slip resistance rating, see Australian Standards AS 4586: 2004 Slip Resistance Classification of New Pedestrian Surface Materials.