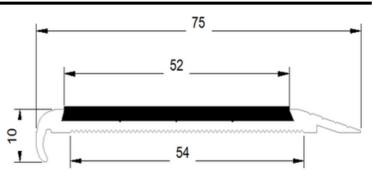

| PRODUCT  | Aluminium Profile                   |
|----------|-------------------------------------|
| MATERIAL | Clear Aluminium                     |
| FINISH   | Mill Finish                         |
| Size     | 75mm x 10mm                         |
| INSERT   | 52mm Carborundum Yellow or<br>Black |
| FIXING   | Adhesive                            |
|          |                                     |