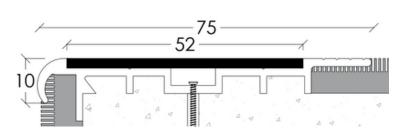

| PRODUCT  | Extrusion Profile Stair Nosing |
|----------|--------------------------------|
| MATERIAL | Clear or Gold Aluminium        |
| FINISH   | Mill Finish                    |
| SIZE     | 75mm x 10mm                    |
| INSERT   | Carborundum 52mm x 2.6mm       |
| FIXING   | Adhesive & Screw               |