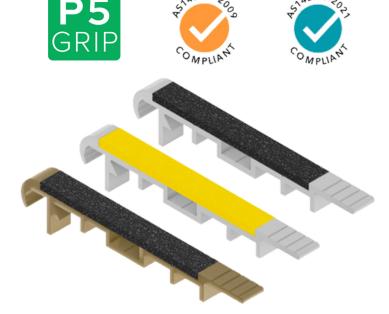

## DOT-N24-C STAIR NOSING

Dottac N24 Stair Nosing is a robust and durable solution tailored for high foot traffic zones. Reinforced aluminium construction guarantees longevity and endurance under heavy usage. The anodised aluminium profiles are 18-20 microns in thickness. Setting apart from the other N24 range is the carborundum insert, which surpasses beyond the Australian Standards. It measures at 50mm wide and is extruded from 6063/T5 grade aluminium, and is design for both internal and external use.