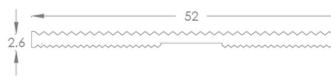

| PRODUCT  | Extrusion Profile Stair Nosing        |
|----------|---------------------------------------|
| MATERIAL | Black or Gold or Natural<br>Aluminium |
| FINISH   | Mill Finish                           |
| SIZE     | 52mm x 2.6mm                          |
| FIXING   | Adhesive                              |