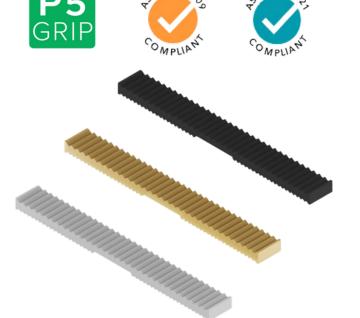

## DOT-N26 STAIR NOSING

Dottac N26 Stair Nosing is a premium-grade product fabricated from reinforced, heavy-duty aluminium, specifically engineered to withstand high-traffic areas while adhering to the Australian Standards for anti-slip surfaces. The aluminum profiles undergo an anodized treatment, with a thickness of 18-20 microns, to provide additional durability. Installation of the N26 Nosing is done using Adhesive and can be mounted on an array of surfaces, including concrete, timber, and tile, both internal & External application.

| PRODUCT  | Extrusion Profile Stair Nosing        |
|----------|---------------------------------------|
| MATERIAL | Black or Gold or Natural<br>Aluminium |
| FINISH   | Mill Finish                           |
| SIZE     | 52mm x 2.6mm                          |
| FIXING   | Adhesive                              |