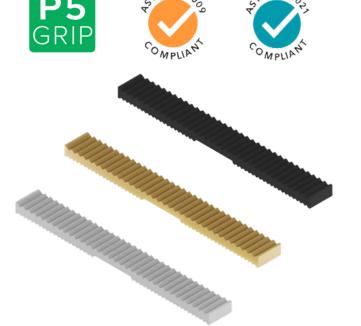

## DOT-N26 STAIR NOSING

Dottac N26 Stair Nosing is a premium-grade product fabricated from reinforced, heavy-duty aluminium, specifically engineered to withstand high-traffic areas while adhering to the Australian Standards for anti-slip surfaces. The aluminum profiles undergo an anodized treatment, with a thickness of 18-20 microns, to provide additional durability. Installation of the N26 Nosing is done using Adhesive and can be mounted on an array of surfaces, including concrete, timber, and tile, both internal & External application.

| PRODUCT  | Extrusion Profile Stair Nosing        |
|----------|---------------------------------------|
| MATERIAL | Black or Gold or Natural<br>Aluminium |
| FINISH   | Mill Finish                           |
| SIZE     | 52mm x 2.6mm                          |
| FIXING   | Adhesive                              |