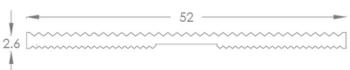

| PRODUCT  | Extrusion Profile Stair Nosing        |
|----------|---------------------------------------|
| MATERIAL | Black or Gold or Natural<br>Aluminium |
| FINISH   | Mill Finish                           |
| SIZE     | 52mm x 2.6mm                          |
| FIXING   | Adhesive                              |