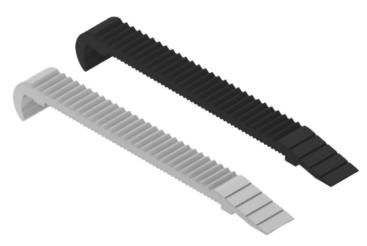

## DOT-N27 STAIR NOSING

Introducing Dottac's N27C & N27B Stair Nosing a top-of-the-line quality product, made with reinforced, heavy-duty aluminium. This product is specifically created to withstand high-traffic areas while fulfilling Australian Standards for anti-slip surfaces. The profiles are treated with an anodized 18-20 microns thickness for added durability to protect your floors and provide a professional finish. N28 Nosing is installed using Adhesive can be installed on various surfaces, such as concrete, timber, and tile both Internal & External area.

| PRODUCT  | Extrusion Profile Stair Nosing |
|----------|--------------------------------|
| MATERIAL | Clear or Black Aluminium       |
| FINISH   | Mill Finish                    |
| SIZE     | 70mm x 10mm                    |
| FIXING   | Glue                           |