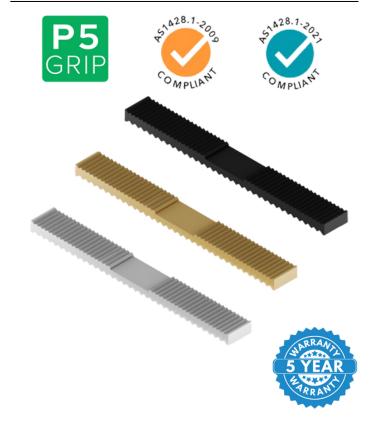

## DOT-N28 STAIR NOSING

Dottac N28 Stair Nosing is a top-of-the-line product made of reinforced, heavy-duty aluminum that is specifically designed to endure high-traffic areas while fulfilling the Australian Standards for anti-slip surfaces. The aluminum profiles undergo an anodized 18-20 microns thickness treatment for added durability. Installing the N28 Nosing is easy using adhesive (installation documents are included), and can be installed on various surfaces, such as concrete, timber, and tile both indoors and outdoors applications.

| PRODUCT  | Extrusion Profile Stair Nosing        |  |
|----------|---------------------------------------|--|
| MATERIAL | Natural or Gold or Black<br>Aluminium |  |
| FINISH   | Mill Finish                           |  |
| SIZE     | 52mm x 2.6mm                          |  |
| FIXING   | Adhesive                              |  |