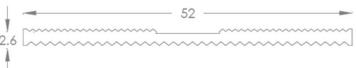

| PRODUCT  | Extrusion Profile Stair Nosing        |  |
|----------|---------------------------------------|--|
| MATERIAL | Natural or Gold or Black<br>Aluminium |  |
| FINISH   | Mill Finish                           |  |
| SIZE     | 52mm x 2.6mm                          |  |
| FIXING   | Adhesive                              |  |