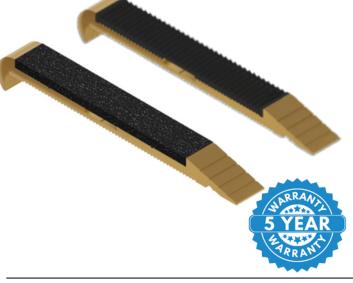

## DOT-N23-G STAIR NOSING

Introducing Dottac's N23G-A & N23G-C Stair Nosing, a durable and robust aluminium structure designed to withstand high-traffic environments. The carborundum insert surpasses the Australian Standards for anti-slip surfaces, ensuring optimal safety. The N23 nosing can be installed in various ways, including fixing adhesive on multiple surfaces like concrete, timber, tiles, and carpets, making it a versatile option for both interior and exterior applications.

| PRODUCT  | Extrusion Profile Stair Nosing          |
|----------|-----------------------------------------|
| MATERIAL | Gold Aluminium                          |
| FINISH   | Mill Finish                             |
| SIZE     | 75mm x10mm                              |
| INSERT   | Black Solid Carborundum or<br>Aluminium |
| FIXING   | Adhesive                                |
|          | ·                                       |