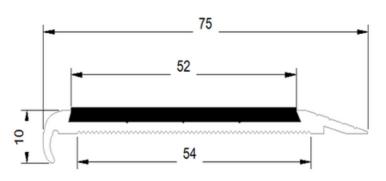

| PRODUCT  | Extrusion Profile Stair Nosing          |
|----------|-----------------------------------------|
| MATERIAL | Gold Aluminium                          |
| FINISH   | Mill Finish                             |
| SIZE     | 75mm x10mm                              |
| INSERT   | Black Solid Carborundum or<br>Aluminium |
| FIXING   | Adhesive                                |
|          | ·                                       |