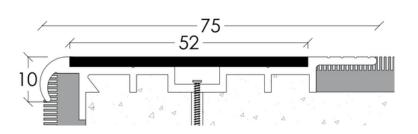

## DOT-N24-A STAIR NOSING

Dottac N24 Stair Nosing is a robust and durable solution tailored for high foot traffic zones. Reinforced aluminium construction guarantees longevity and endurance under heavy usage. The anodised aluminium profiles are 18-20 microns in thickness, and the aluminium insert surpasses beyond the Australian Standards. It measures at 52mm wide and is extruded from 6063/T5 grade aluminium, and is design for both internal and external use.

| PRODUCT  | Extrusion Profile Stair Nosing |
|----------|--------------------------------|
| MATERIAL | Clear or Gold Aluminium        |
| FINISH   | Mill Finish                    |
| Size     | 75mm x 10mm                    |
| INSERT   | N28 52mm x 2.6mm               |
| FIXING   | Adhesive & Screw               |
|          |                                |