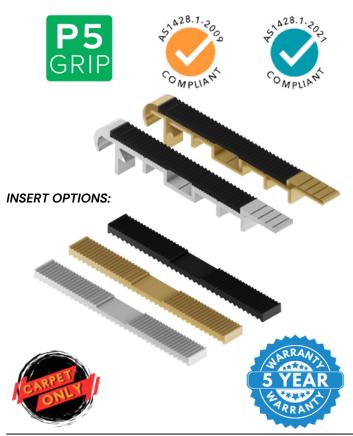

## DOT-N24-A STAIR NOSING

Dottac N24 Stair Nosing is a robust and durable solution tailored for high foot traffic zones. Reinforced aluminium construction guarantees longevity and endurance under heavy usage. The anodised aluminium profiles are 18-20 microns in thickness, and the aluminium insert surpasses beyond the Australian Standards. It measures at 52mm wide and is extruded from 6063/T5 grade aluminium, and is design for both internal and external use.

## **SLIP RESISTANCE**

Important information: To determine a classification of a slip resistance rating, see Australian Standards AS 4586: 2004 Slip Resistance Classification of New Pedestrian Surface Materials.

| TEST             | AS 4586 APPENDIX A: Wet Pendulum Test       |
|------------------|---------------------------------------------|
| FOUR S 96 SLIDER | = Black = 55                                |
| TRL 55 SLIDER    | = Black = 46                                |
| TEST             | AS 4586 APPENDIX B: Dry Floor Friction Test |
| MEAN COF         | = Black = 0.65 = D1                         |

## **LUMINANCE TESTING**

Luminance contrast requirement of the National Construction Code (NCC ) 3.2 and the AS/NZ 1428.4.2002

| TEST                               | AS 1428.1 APPENDIX B P | ARAGRAPH B3 |
|------------------------------------|------------------------|-------------|
| BLACK                              |                        |             |
| LUMINANCE REFLECTANCE RATING / WET |                        | = 2.9       |
| LUMINANCE REFLECTANCE RATING / DRY |                        | = 3.2       |