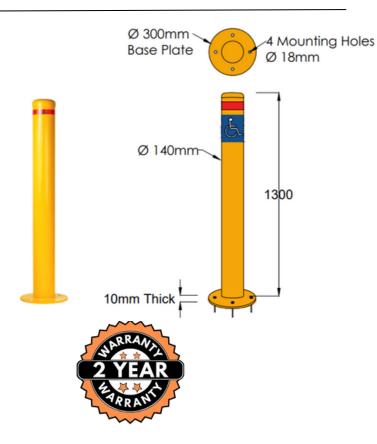

## Bollard for Shared Zone Disable Parking 140MMx1300H Surface Mounted Yellow

## Product Code: DOT-BL140DSMY

- Manufactured from Heavy Duty 5mm Steel Pipe.
- Hot Deep Galvanized.
- Powder Coated in Safety Yellow colour, and a Red Reflective Tape.
- Dottac Bollards are Designed to the Australian Standards as required for Disability Parking Zone.
- Installation and Services available.

| Diameter       | 140mm                               |
|----------------|-------------------------------------|
| Height         | 1300mm                              |
| Weight         | 18 Kg                               |
| Wall Thickness | 5mm                                 |
| Base Plate     | 300mm diameter x10mm thick, 4 holes |