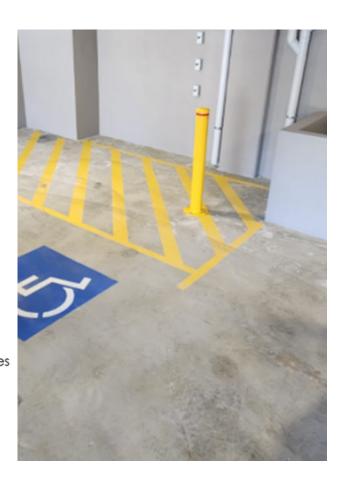

## Bollard for Shared Zone Disable Parking 140MMx1300H Surface Mounted Yellow

## Product Code: DOT-BL140DSMY

- Manufactured from Heavy Duty 5mm Steel Pipe.
- Hot Deep Galvanized.
- Powder Coated in Safety Yellow colour, and a Red Reflective Tape.
- Dottac Bollards are Designed to the Australian Standards as required for Disability Parking Zone.
- Installation and Services available.