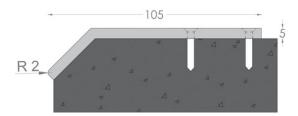

Drill and Epoxy Anchored.

Size:105mmL x 40mmW x 5mm Thickness

**DOTTAC** ABN: 42 153 893 933

Registered Address: 14 Kirke Street Balcatta WA 6021 T: 0423 418 168 info@dottac.com.au admin@dottac.com.au www.dottac.com.au