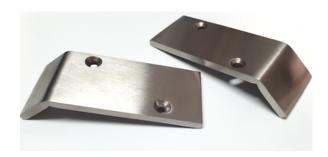

## Product Code: DOT-SD-002

Dottac Skate Deterrent Chamfered Edge Protector Designed to protect property from the damage caused by skaters.

Manufactured from 316 Marine Grade Stainless Steel.

Can be installed into Landscape walls and other ledges.

Drill and Epoxy Anchored.

Size:105mmL x 40mmW x 5mm Thickness

**DOTTAC** ABN: 42 153 893 933

Registered Address: 14 Kirke Street Balcatta WA 6021 T: 0423 418 168 info@dottac.com.au admin@dottac.com.au www.dottac.com.au