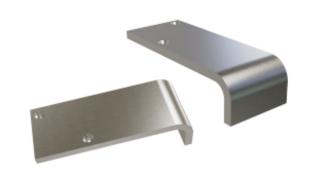

## Stainless Steel Skate Deterrent Curved Angle Edge Protector

## Product Code: DOT-SD-003

Dottac Skate Deterrent Curved Angle Edge Protector Designed to protect property from the damage caused by skaters.

Manufactured from 316 Marine Grade Stainless Steel.

Can be installed into Landscape walls and other ledges.

Drill and Epoxy Anchored.

Size:100mmL x 25mmH x 5mmThickness.

ABN: 42 153 893 933

Registered Address: 14 Kirke Street Balcatta WA 6021 T: O423 418 168 info@dottac.com.au admin@dottac.com.au www.dottac.com.au