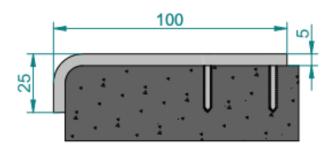

Drill and Epoxy Anchored.

Size:100mmL x 25mmH x 5mmThickness.

ABN: 42 153 893 933

Registered Address: 14 Kirke Street Balcatta WA 6021 T: O423 418 168 info@dottac.com.au admin@dottac.com.au www.dottac.com.au