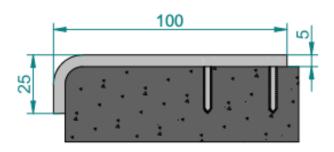

Drill and Epoxy Anchored.

Size:100mmL x 25mmH x 5mmThickness.

DOTTAC

ABN: 42 153 893 933

Registered Address: 14 Kirke Street Balcatta WA 6021 T:08 6384 6349

info@dottac.com.au admin@dottac.com.au www.dottac.com.au