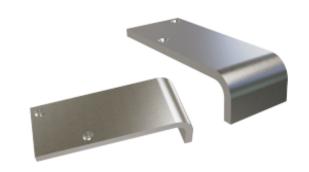

## Product Code: DOT-SD-003

Dottac Skate Deterrent Curved Angle Edge Protector Designed to protect property from the damage caused by skaters.

Manufactured from 316 Marine Grade Stainless Steel.

Can be installed into Landscape walls and other ledges.

Drill and Epoxy Anchored.

Size:100mmL x 25mmH x 5mmThickness.

DOTTAC

ABN: 42 153 893 933

Registered Address: 14 Kirke Street Balcatta WA 6021 T:08 6384 6349

info@dottac.com.au admin@dottac.com.au www.dottac.com.au