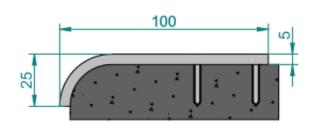

Drill and Epoxy Anchored.

Size:100mmL x 25mmH x5mmThickness

DOTTAC

ABN: 42 153 893 933

Registered Address: 14 Kirke Street Balcatta WA 6021 T:08 6384 6349

info@dottac.com.au admin@dottac.com.au www.dottac.com.au