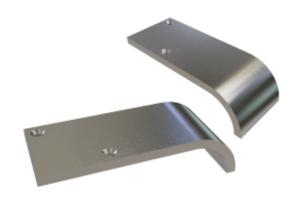

## Stainless Steel Skate DeterrentCurved Edge Protector

## Product Code: DOT-SD-004

Dottac Skate Deterrent Curved Edge Protector Designed to protect property from the damage caused by skaters.

Manufactured from 316 Marine Grade Stainless Steel.

Can be installed into Landscape walls and other ledges.

Drill and Epoxy Anchored.

Size:100mmL x 25mmH x5mmThickness

DOTTAC

ABN: 42 153 893 933

Registered Address: 14 Kirke Street Balcatta WA 6021 T:08 6384 6349

info@dottac.com.au admin@dottac.com.au www.dottac.com.au