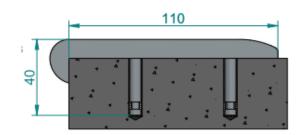

Drill and Epoxy Anchored.

Size:110mmL x 40mmH Front edge. Stems 6mm Diameter.

**DOTTAC** ABN: 42 153 893 933

Registered Address: 14 Kirke Street Balcatta WA 6021 T:08 6384 6349

info@dottac.com.au admin@dottac.com.au <u>www.dottac.com.au</u>