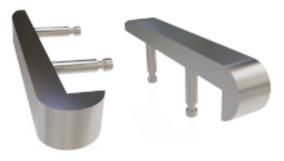

## Product Code: DOT-SD-005

Dottac Skate Deterrent Bull Nosed Edge Protector Designed to protect property from the damage caused by skaters.

Manufactured from 316 Marine Grade Stainless Steel.

Can be installed into landscape walls and other ledges.

Drill and Epoxy Anchored.

Size:110mmL x 40mmH Front edge. Stems 6mm Diameter.

**DOTTAC** ABN: 42 153 893 933

Registered Address: 14 Kirke Street Balcatta WA 6021 T:08 6384 6349

info@dottac.com.au admin@dottac.com.au <u>www.dottac.com.au</u>