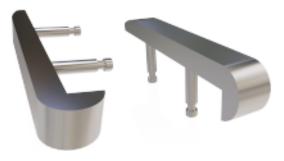

## Stainless Steel Skate Deterrent Bull Nosed Edge Protector

## Product Code: DOT-SD-005

Dottac Skate Deterrent Bull Nosed Edge Protector Designed to protect property from the damage caused by skaters.

Manufactured from 316 Marine Grade Stainless Steel.

Can be installed into landscape walls and other ledges.