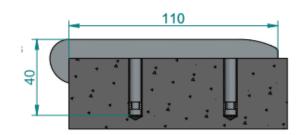

Drill and Epoxy Anchored.

Size:110mmL x 40mmH Front edge. Stems 6mm Diameter.

**DOTTAC** ABN: 42 153 893 933

Registered Address: 14 Kirke Street Balcatta WA 6021 T: 0423 418 168 info@dottac.com.au admin@dottac.com.au <u>www.dottac.com.au</u>