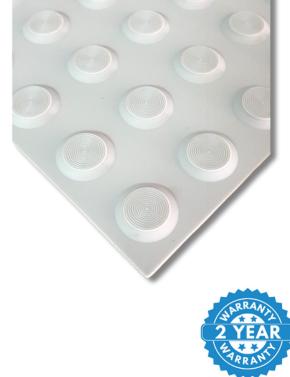

## DOT0106 INTEGRATED TACTILE

Dottac Polyurethane Warning Tactile (DOT0106) is a high-quality, slip-resistant solution made from Polyurethane Its concentric groove design provides an excellent product ensures safety for all users. It's ideal for both outdoor and indoor environments, it is resistant to corrosion and easy to install and maintain. Compliant with Australian Standards, it is suitable for public spaces, transportation hubs, and commercial buildings.

## FEATURES

Machined, with concentric circle design on the horizontal face with a smooth outer edge

Tested for compliance with AS 1428.4

Tested for compliance with the NCC Section D clause 3.8 (TGSIs)

Tested for compliance with slip resistance requirements as detailed in HB 198

<u>Substrates</u>: Stone, Masonry, Timber, Vinyl, Carpet Tile, Porcelain, Ceramic, Glass Material

WARRANTY 2 yearsr warranty on the product

| ТҮРЕ       | Polyurethane      |
|------------|-------------------|
| MATERIAL   | Grey Polyurethane |
| FINISH     | Injection Moulded |
| FIXING     | Adhersive         |
| DIMENSIONS | 300 x 300mm       |
|            |                   |