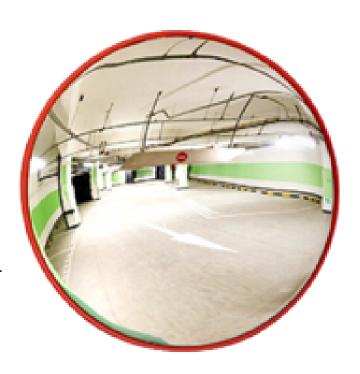

## Indoor Convex Mirror

- Dottac Indoor Convex Mirror designed for safety view in parking areas, and pedestrian crossings.
- Wall Mounted with Rotation motion to position as per requirement.
- Made of PP durable material for indoor usage.
- Package Included: 1 mirror & 1 set of mounted brackets for pole.
- Available sizes; 45cm,60cm and 80cm.