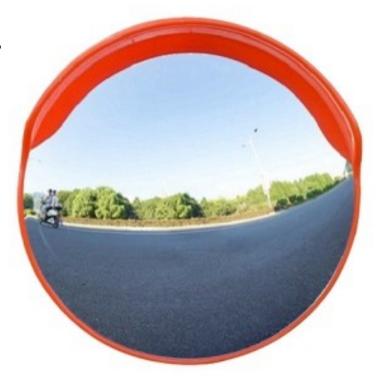

## Outdoor Convex Mirror

- Dottac Outdoor Convex Mirror designed for safety view on the road, parking areas, and pedestrian crossings.
- Wall Mounted with Rotation motion to position as per requirement.
- Made of PP durable material for outdoor usage.
- Package Included: 1 mirror & 1 set of mounted brackets for pole.
- Available sizes; 45cm, 60cm, 80cm and 100cm.