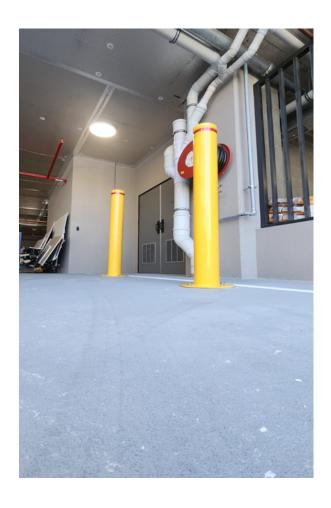

## Bollard 140MMx1200H Surface Mounted Yellow

## Product Code: DOT-BL-140-SMY

- Manufactured from Heavy Duty 5mm Steel Pipe.
- Hot Deep Galvanized.
- Powder Coated in Safety Yellow colour, and a Red Reflective Tape.
- Dottac Bollards are Designed to the Australian Standards.
- Installation and Services available.
- Other colours are also available.





| Diameter       | 140mm                               |
|----------------|-------------------------------------|
| Height         | 1200mm                              |
| Weight         | 17.5 Kg                             |
| Wall Thickness | 5mm                                 |
| Base Plate     | 300mm diameter x10mm thick, 4 holes |
|                |                                     |

## DOTTAC

ABN: 42 153 893 933

Registered Address: 14 Kirke Street Balcatta WA 6021 T: O423 418 168 info@dottac.com.au admin@dottac.com.au www.dottac.com.au