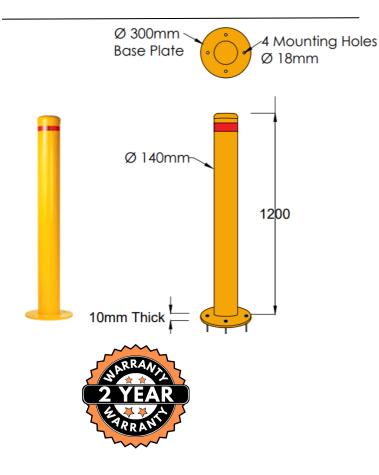

## Bollard 140MMx1200H Surface Mounted Yellow

## Product Code: DOT-BL-140-SMY

- Manufactured from Heavy Duty 5mm Steel Pipe.
- Hot Deep Galvanized.
- Powder Coated in Safety Yellow colour, and a Red Reflective Tape.
- Dottac Bollards are Designed to the Australian Standards.
- Installation and Services available.
- Other colours are also available.

| Diameter       | 140mm                               |
|----------------|-------------------------------------|
| Height         | 1200mm                              |
| Weight         | 17.5 Kg                             |
| Wall Thickness | 5mm                                 |
| Base Plate     | 300mm diameter x10mm thick, 4 holes |
|                |                                     |