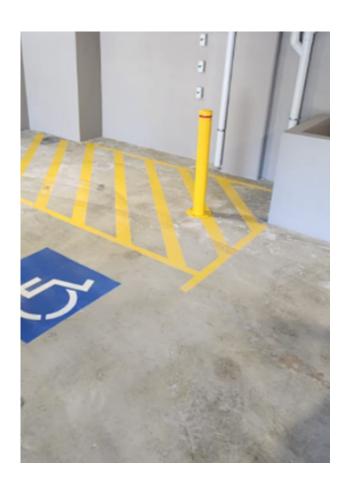

## Bollard for Shared Zone Disable Parking 165MMx1300H Surface Mounted Yellow

## Product Code: DOT-BL-165-DSMY

- Manufactured from Heavy Duty 5mm Steel Pipe.
- Hot Deep Galvanized.
- Powder Coated in Safety Yellow colour, and a Red Reflective Tape.
- Dottac Bollards are Designed to the Australian Standards as required for Disability Parking Zone.
- Installation and Services available.