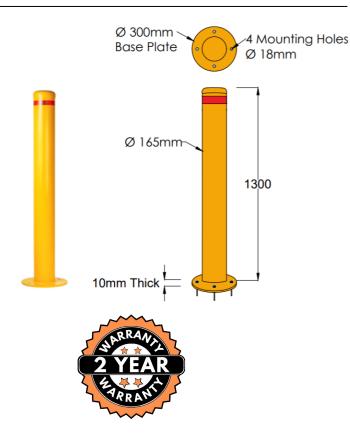

## Bollard for Shared Zone Disable Parking 165MMx1300H Surface Mounted Yellow

## Product Code: DOT-BL-165-DSMY

- Manufactured from Heavy Duty 5mm Steel Pipe.
- Hot Deep Galvanized.
- Powder Coated in Safety Yellow colour, and a Red Reflective Tape.
- Dottac Bollards are Designed to the Australian Standards as required for Disability Parking Zone.
- Installation and Services available.

| Diameter       | 165mm                |
|----------------|----------------------|
| Height         | 1300mm               |
| Weight         | 21 Kg                |
| Wall Thickness | 5mm                  |
| Base Plate     | 300mm diameter       |
|                | x10mm thick, 4 holes |