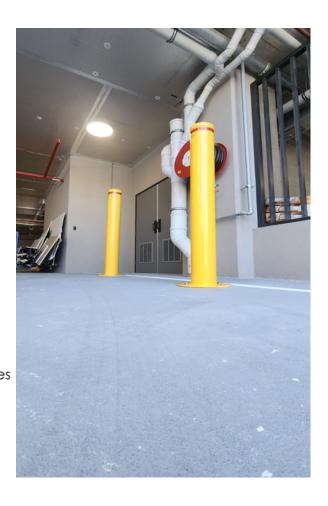

## Bollard 165MMx1200H Surface Mounted Yellow

## Code: DOT-BL-165-SMY

- Manufactured from Heavy Duty 5mm Steel Pipe.
- Hot Deep Galvanized.
- Powder Coated in Safety Yellow Colour, and a Red Reflective Tape.
- Dottac Bollards are Designed to the Australian Standards.
- Installation and Services available.
- Other colours are also available.