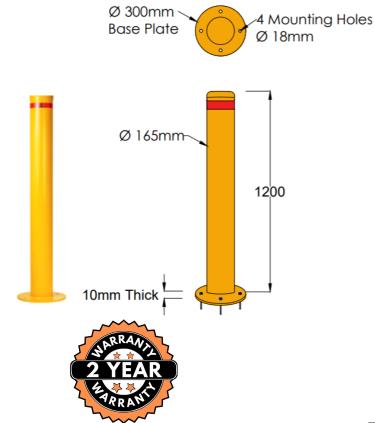

## Bollard 165MMx1200H Surface Mounted Yellow

## Code: DOT-BL-165-SMY

- Manufactured from Heavy Duty 5mm Steel Pipe.
- Hot Deep Galvanized.
- Powder Coated in Safety Yellow Colour, and a Red Reflective Tape.
- Dottac Bollards are Designed to the Australian Standards.
- Installation and Services available.
- Other colours are also available.

| Diameter       | 165mm                               |
|----------------|-------------------------------------|
| Height         | 1200mm                              |
| Weight         | 20 Kg                               |
| Wall Thickness | 5mm                                 |
| Base Plate     | 300mm diameter x10mm thick, 4 holes |