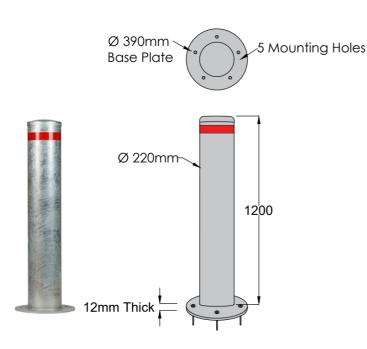

## Product Code: DOT-BL-220-SMG

- Manufactured from Heavy Duty 5mm Steel Pipe.
- Hot Deep Galvanized.
- Galvanized Finish with a Red Reflective Tape.
- Dottac Bollards are Designed to the Australian Standards.
- Installation and Services available .

| Diameter       | 220mm                                 |
|----------------|---------------------------------------|
| Height         | 1200                                  |
| Weight         | 39 Kg                                 |
| Wall Thickness | 5mm                                   |
| Base Plate     | 390mm diameter<br>x12mm thick,5 holes |