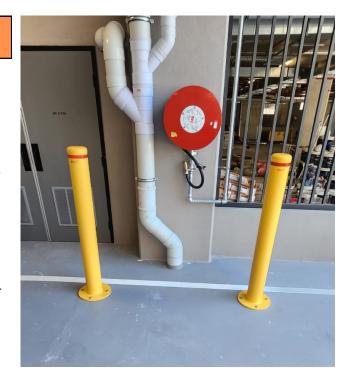

## Bollard 220MMx1200H Surface Mounted Yellow

## Product Code: DOT-BL-220-SMY

- Manufactured from Heavy Duty 5mm Steel Pipe.
- Hot Deep Galvanized.
- Powder Coated in Safety Yellow colour, and a Red Reflective Tape.
- Dottac Bollards are Designed to the Australian Standards.
- Installation and Services available.