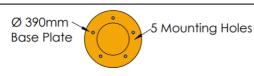

| Diameter       | 220mm                                 |
|----------------|---------------------------------------|
| Height         | 1200                                  |
| Weight         | 39 Kg                                 |
| Wall Thickness | 5mm                                   |
| Base Plate     | 390mm diameter<br>x12mm thick,5 holes |
|                |                                       |