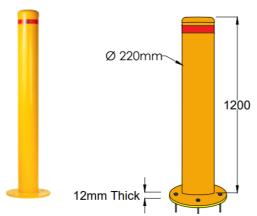

## Bollard 220MMx1200H Surface Mounted Yellow

## Product Code: DOT-BL-220-SMY

- Manufactured from Heavy Duty 5mm Steel Pipe.
- Hot Deep Galvanized.
- Powder Coated in Safety Yellow colour, and a Red Reflective Tape.
- Dottac Bollards are Designed to the Australian Standards.
- Installation and Services available.

| Diameter       | 220mm                                 |
|----------------|---------------------------------------|
| Height         | 1200                                  |
| Weight         | 39 Kg                                 |
| Wall Thickness | 5mm                                   |
| Base Plate     | 390mm diameter<br>x12mm thick,5 holes |
|                |                                       |