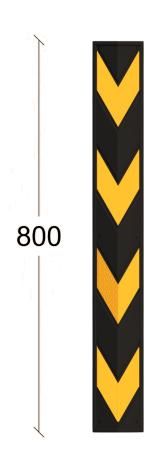

## DOT-CRG002 CORNER GUARD

| TYPE       | Dottac Recycled Rubber<br>Corner Guard                                                        |
|------------|-----------------------------------------------------------------------------------------------|
| MATERIAL   | 8 Recycled rubbers: 50.6% Calcium<br>Carbonate; Sulphur 20-30%;<br>Carbon black: 1.2%: 10-20% |
| FINISH     | Machined / Cast                                                                               |
| FIXING     | Screwed                                                                                       |
| WEIGHT     | 8kg                                                                                           |
| DIMENSIONS | 800L x 100W x 10mm Thick                                                                      |