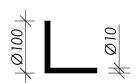

## DOT-CRG002 CORNER GUARD

| TYPE       | Dottac Recycled Rubber<br>Corner Guard                                                        |
|------------|-----------------------------------------------------------------------------------------------|
| MATERIAL   | 8 Recycled rubbers: 50.6% Calcium<br>Carbonate; Sulphur 20-30%;<br>Carbon black: 1.2%: 10-20% |
| FINISH     | Machined / Cast                                                                               |
| FIXING     | Screwed                                                                                       |
| WEIGHT     | 8kg                                                                                           |
| DIMENSIONS | 800L x 100W x 10mm Thick                                                                      |