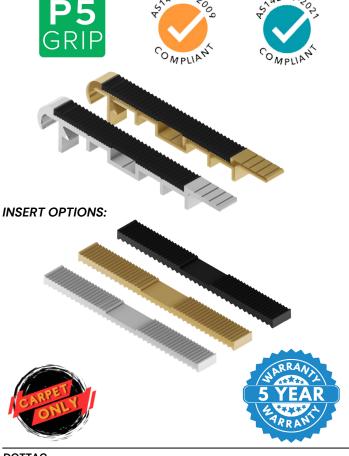

## DOT-N24-A **STAIR NOSING**

Dottac N24 Stair Nosing is a robust and durable solution tailored for high foot traffic zones. Reinforced aluminium construction guarantees longevity and endurance under heavy usage. The anodised aluminium profiles are 18-20 microns in thickness, and the aluminium insert surpasses beyond the Australian Standards. It measures at 52mm wide and is extruded from 6063/T5 grade aluminium, and is design for both internal and external use.

| PRODUCT  | Extrusion Profile Stair Nosing        |
|----------|---------------------------------------|
| MATERIAL | Clear or Gold Aluminium               |
| FINISH   | Mill Finish                           |
| INSERT   | N28 Clear or N28 Gold or<br>N28 Black |
| FIXING   | Screw                                 |