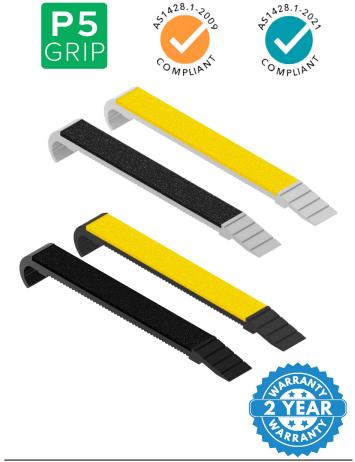

## DOT-N29 STAIR NOSING

Dottac N29 Stair Nosing is a robust and durable solution tailored for high foot traffic zones. Reinforced aluminium construction guarantees longevity and endurance under heavy usage. The anodized aluminium profiles are 18-20 microns in thickness, and the Carborundum tape surpasses beyond the Australian Standards. The insert, which measures 53mm wide, is fabricated from sturdy carbide anti-slip grit and is available in both black and yellow.

| PRODUCT  | Extrusion Profile Stair Nosing                |
|----------|-----------------------------------------------|
| MATERIAL | Clear or Black Aluminium                      |
| FINISH   | Mill Finish                                   |
| INSERT   | Yellow or Black Anti-Slip<br>Carborundum Tape |
| FIXING   | Screw and Glue OR Glue                        |