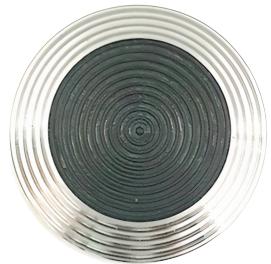

# DOT0011 WARNING TACTILE

Dottac Stainless Steel Warning Tactile with a Black Top Insert (DOT0011) is a high-quality, slip-resistant solution made from 316 marine grade stainless steel. Its concentric groove design provides excellent grip while the smooth outer edge ensures safety for all users. It's ideal for both outdoor and indoor environments, it is resistant to corrosion and easy to install and maintain. Compliant with Australian Standards, it is suitable for public spaces, transportation hubs, and commercial buildings.

# **FEATURES**

Machined, with concentric circle design on the horizontal face and outer edge

Tested for compliance with AS 1428.4

Tested for compliance with the NCC Section D clause 3.8 (TGSIs)

Tested for compliance with slip resistance requirements as detailed in HB 198

| TYPE       | Stainless Steel Terraced with a<br>Black Top Insert |
|------------|-----------------------------------------------------|
| MATERIAL   | 316 Marine Grade                                    |
| FINISH     | Machined / Cast                                     |
| FIXING     | Core Drill and Pressure Fit                         |
| DIMENSIONS | OUTER DIA: 35mm TOP DIA: 25mm<br>THICKNESS: 5mm     |