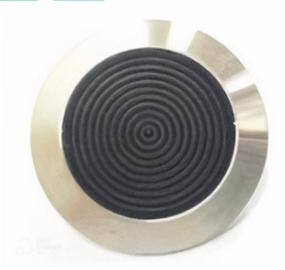

# DOT0013 WARNING TACTILE

Dottac Stainless Steel Warning Tactile with a Polymer Black Top Insert (DOT0013) is a high-quality, slip-resistant solution made from 316 marine grade stainless steel. Its concentric groove design provides an excellent grip while the smooth outer edge ensures safety for all users. It's ideal for both outdoor and indoor environments, it is resistant to corrosion and easy to install and maintain. Compliant with Australian Standards, it is suitable for public spaces, transportation hubs, and commercial buildings.

# **FEATURES**

Machined, with a black top polymer insert design on the horizontal face, and a smooth outer edge

Tested for compliance with AS 1428.4

Tested for compliance with the NCC Section D clause 3.8 (TGSIs)

| TYPE       | Stainless Steel Warning Tactile                 |
|------------|-------------------------------------------------|
| MATERIAL   | 316 Marine Grade                                |
| FINISH     | Machined / Cast                                 |
| FIXING     | Core Drill and Pressure Fit                     |
| DIMENSIONS | OUTER DIA: 35mm TOP DIA: 25mm<br>THICKNESS: 5mm |