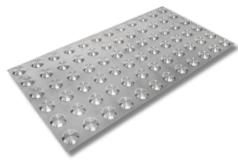

# DOTO100 INTEGRATED TACTILE

Dottac's 316 stainless steel integrated tactile plate is built for long-lasting, maintenance-free performance. This fully integrated ground surface indicator is designed to alert the visually impaired of any potential hazards or provide directional guidance. Made from austenitic stainless steel, it is built to withstand changing conditions and provide stable performance. As per the Disability Discrimination Act (DDA), it is mandatory to install Tactile Ground Surface Indicators (TGSI) on stairs, ramps, and other areas.

| ТҮРЕ       | Stainless Steel Plate            |
|------------|----------------------------------|
| MATERIAL   | 316 Marine Grade                 |
| FINISH     | Machined / Cast                  |
| FIXING     | Drill and Screw with Poly Anchor |
| DIMENSIONS | 600 x 300mm                      |