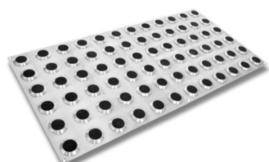

# DOT0101 INTEGRATED TACTILE

Dottac Polyurethane Warning Tactile (DOT0017) is a high-quality, slip-resistant solution made from 316 marine grade black stainless steel. Its concentric groove design provides an excellent grip while the smooth outer edge ensures safety for all users. It's ideal for both outdoor and indoor environments, it is resistant to corrosion and easy to install and maintain. Compliant with Australian Standards, it is suitable for public spaces, transportation hubs, and commercial buildings.

# **FEATURES**

Machined, with Poly-insert, concentric circle design on the horizontal face with a smooth outer edge

Tested for compliance with AS 1428.4

P5 anti-slip rated in accordance with the Australian Standards AS 4586, the highest in the industry.

| TYPE       | Stainless Steel with Black Carbide<br>Infill Plate |
|------------|----------------------------------------------------|
| MATERIAL   | 316 Marine Grade                                   |
| FINISH     | Machined / Cast                                    |
| FIXING     | Drill and Screw with Poly Anchor                   |
| DIMENSIONS | 600 x 300mm                                        |