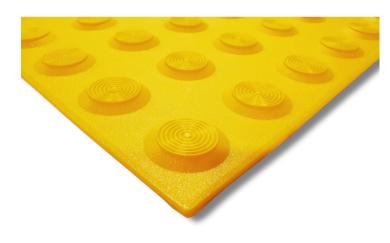

# DOT0104 INTEGRATED TACTILE

Dottac Polyurethane Warning Tactile (DOT0104) is a high-quality, slip-resistant solution made from Polyurethane. Its concentric groove design provides an excellent product while the smooth outer edge ensures safety for all users. It's ideal for both outdoor and indoor environments, it is resistant to corrosion and easy to install and maintain. Compliant with Australian Standards, it is suitable for public spaces, transportation hubs, and commercial buildings.

### FEATURES

Machined, with concentric circle design on the horizontal face with a smooth outer edge

Tested for compliance with AS 1428.4

Tested for compliance with the NCC Section D clause 3.8 (TGSIs)

Tested for compliance with slip resistance requirements as detailed in HB 198

| ТҮРЕ       | Polyurethane        |
|------------|---------------------|
| MATERIAL   | Yellow Polyurethane |
| FINISH     | Injection Moulded   |
| FIXING     | Adhresive           |
| DIMENSIONS | 300 x 300mm         |
|            |                     |