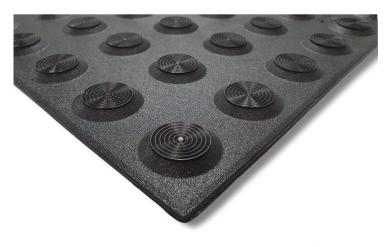

## DOT0105 INTEGRATED TACTILE

Dottac Polyurethane Warning Tactile (DOT0105) is a high-quality, slip-resistant solution made from Polyurethane Its concentric groove design provides an excellent product ensures safety for all users. It's ideal for both outdoor and indoor environments, it is resistant to corrosion and easy to install and maintain. Compliant with Australian Standards, it is suitable for public spaces, transportation hubs, and commercial buildings.

## FEATURES

Machined, with concentric circle design on the horizontal face with a smooth outer edge

Tested for compliance with AS 1428.4

Tested for compliance with the NCC Section D clause 3.8 (TGSIs)

Tested for compliance with slip resistance requirements as detailed in HB 198

| ТҮРЕ       | Polyurethane       |
|------------|--------------------|
| MATERIAL   | Black Polyurethane |
| FINISH     | Injection Moulded  |
| FIXING     | Adhersive          |
| DIMENSIONS | 300 x 300mm        |
|            |                    |