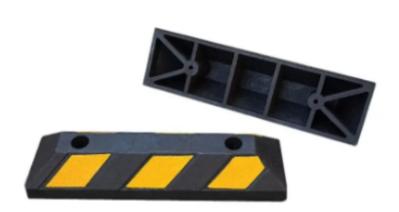

## DOTWS-02 RUBBER WHEELSTOP

| TYPE       | Dottac Rubber Wheel Stop |
|------------|--------------------------|
| MATERIAL   | Recycled Rubber          |
| FINISH     | Machined / Cast          |
| FIXING     | Bolted                   |
| WEIGHT     | 8.4 Kg                   |
| DIMENSIONS | 900L x 150W x 110H       |

- High visibility yellow panels
- Solid moulded construction (one piece)
- Lightweight making it easy to install but remaining highly durable.
- Designed as to the Australian Standards
- Fade, UV, oil, moisture, extreme temperatures and weather resistant.
- Fixed with 2 x 150mm Dyna Bolts for concrete or 2 x 14mm x 300mm Spikes for Asphalt
- Installation and Service available