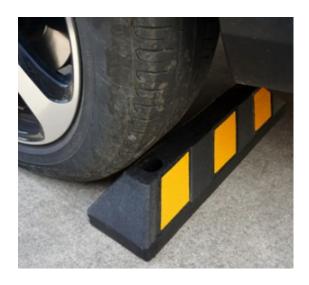

## DOTWS-02 RUBBER WHEELSTOP

| TYPE       | Dottac Rubber Wheel Stop |
|------------|--------------------------|
| MATERIAL   | Recycled Rubber          |
| FINISH     | Machined / Cast          |
| FIXING     | Bolted                   |
| WEIGHT     | 8.4 Kg                   |
| DIMENSIONS | 900L x 150W x 110H       |

- High visibility yellow panels
- Solid moulded construction (one piece)
- Lightweight making it easy to install but remaining highly durable.
- Designed as to the Australian Standards
- Fade, UV, oil, moisture, extreme temperatures and weather resistant.
- Fixed with 2 x 150mm Dyna Bolts for concrete or 2 x 14mm x 300mm Spikes for Asphalt
- Installation and Service available