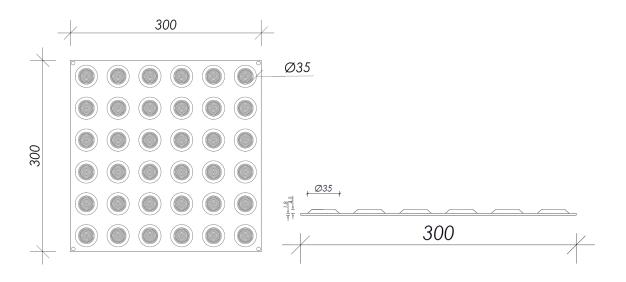

## **INTEGRATED TACTILES - PEEL AND STICK**

**FIXING** Peel and Stick

SUBSTRATE Stone, Masonry, Timber, Vinyl, Porcelain, Ceramic, Glass Materials, Carpet Tile

DOTTAC

ABN: 42 153 893 933

Registered Address: 14 Kirke Street Balcatta WA 6021 T: O423 418 168 info@dottac.com.au admin@dottac.com.au www.dottac.com.au