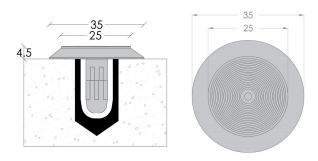

## **WARNING TACTILES DOT-0010 - DOT0017**

**FIXING** Core Drill and Pressure Fitted

SUBSTRATE

Stone, Masonry, Timber, Vinyl, Carpet Tile,
Porcelain, Ceramic, Glass Materials

**FIXING** Core Drill and Pressure Fitted

SUBSTRATE

Stone, Masonry, Timber, Vinyl, Carpet Tile,
Porcelain, Ceramic, Glass Materials