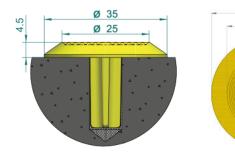

## **WARNING TACTILES DOT-0010 - DOT0017**

**FIXING** Core Drill and Pressure Fitted

SUBSTRATE

Stone, Masonry, Timber, Vinyl, Carpet Tile,
Porcelain, Ceramic, Glass Materials

**FIXING** Core Drill and Pressure Fitted

SUBSTRATE

Stone, Masonry, Timber, Vinyl, Carpet Tile,
Porcelain, Ceramic, Glass Materials